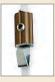

#### Slimline System Track & Wall Anchors

Wall anchors are used to fix the Slimline track to the wall. They but up against the ceiling or cornice and once the track is clipped in place there are no unsightly screws visible. The Slimline track comes in 2m lengths and offered in powder coated white or satin anodised silver.

١.

Slimline track clips onto Slimline wall anchors.

Note: a minimum of 5 wall anchors is required for every 2m length of Slimline track.

2. Hangers - These fit into the Slimline track and come in a choice of Stainless Steel Cable. Clear Tape and Clearline.