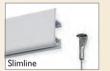

## The Slimline System

The Slimline System is designed for use in homes, offices, galleries or wherever there is a need to hang lighter artwork (up to 15kg).

It is an unobtrusive system based on a very slim track which is designed to butt up against the ceiling or cornice where it is less visible.

#### Slimline System Track & Wall Anchors

Wall anchors are used to fix the Slimline track to the wall. They but up against the ceiling or cornice and once the track is clipped in place there are no unsightly screws visible. The Slimline track comes in 2m lengths and offered in powder coated white or satin anodised silver.