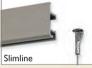

## The Slimline System

The Slimline System is designed for use in homes, offices, galleries or wherever there is a need to hang lighter artwork (up to 15kg).

It is an unobtrusive system based on a very slim track which is designed to butt up against the ceiling or cornice where it is less visible.

#### Slimline System Track & Wall Anchors

Wall anchors are used to fix the Slimline track to the wall. They but up against the ceiling or cornice and once the track is clipped in place there are no unsightly screws visible. The Slimline track comes in 2m lengths and offered in powder coated white or satin anodised silver.