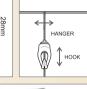

١.

Slimline track clips onto Slimline wall anchors.

Note: a minimum of 5 wall anchors is required for every 2m length of Slimline track.

2. Hangers - These fit into the Slimline track and come in a choice of Stainless Steel Cable. Clear Tape and Clearline.

Clear Tape Hangers (max 7kg per hanger)

**Clearline Hangers** (max 8kg per hanger)

Stainless Cable Hangers (max 15kg per hanger)

3. Hooks - These thread onto the hangers to hold up your picture. We offer a choice of push-button hooks (suit Slimline stainless cable only) or the mini hook (suit Slimline stainless cable and Slimline clear tape and Clearline). NOTE: Do not exceed maximum weight of hangers.