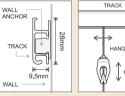

#### Slimline System Track & Wall Anchors

Wall anchors are used to fix the Slimline track to the wall. They but up against the ceiling or cornice and once the track is clipped in place there are no unsightly screws visible. The Slimline track comes in 2m lengths and offered in powder coated white or satin anodised silver.

١.

Slimline track clips onto Slimline wall anchors.

Note: a minimum of 5 wall anchors is required for every 2m length of Slimline track.

2. Hangers - These fit into the Slimline track and come in a choice of Stainless Steel Cable. Clear Tape and Clearline.